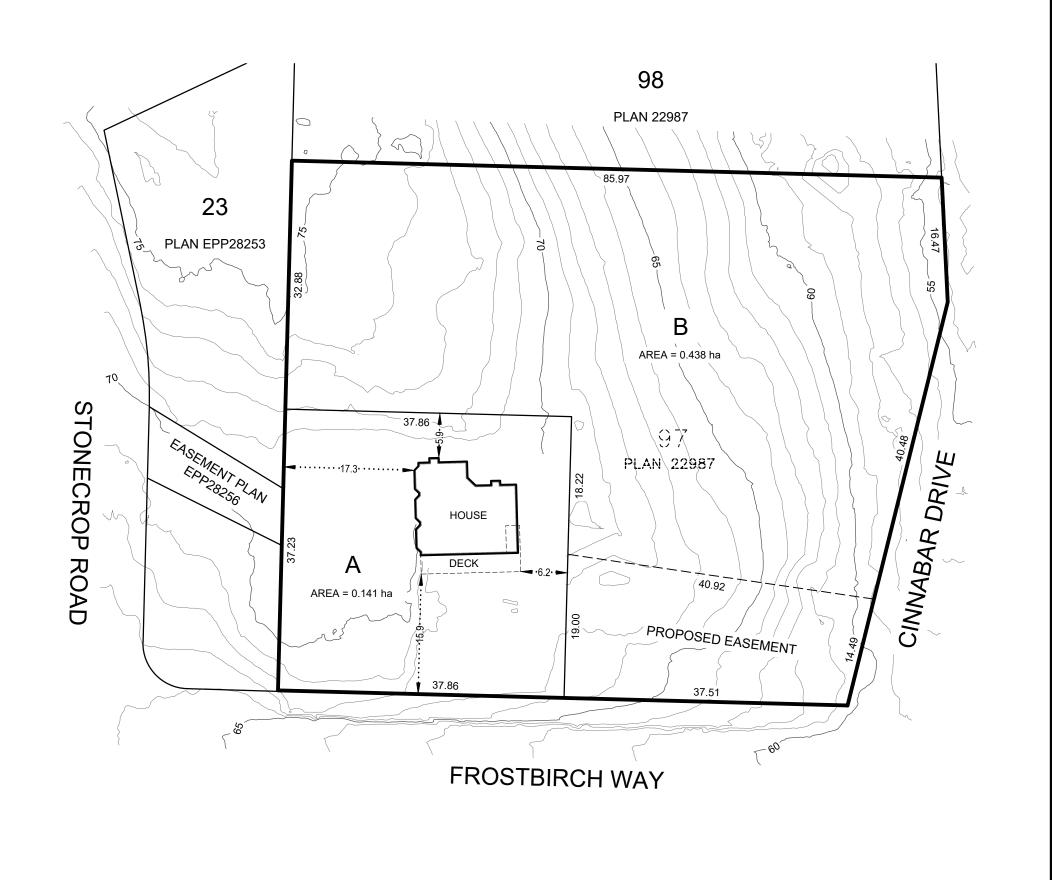

## PROPOSED SUBDIVISION PLAN OF LOT 97, SECTION 13, RANGE 4, CRANBERRY DISTRICT, PLAN 22987.

CITY OF NANAIMO BCGS 92G 011

CIVIC ADDRESS: 2239 CINNABAR DR PID: 003-208-702

ZONE: R10 (STEEP SLOPE RESIDENTIAL)

CLIENT: SCOTT EASTHOM

## **LEGEND**

PROPERTY DIMENSIONS SHOWN ARE DERIVED FROM: PLAN 22987

**ELEVATIONS ARE GEODETIC.** 

CONTOUR INTERVAL = 1.0 METRES.

ALL RIGHTS RESERVED. NO PERSON MAY COPY, REPRODUCE, TRANSMIT OR ALTER THIS DOCUMENT IN WHOLE OR IN PART WITHOUT THE CONSENT OF BENNETT LAND SURVEYING LTD..